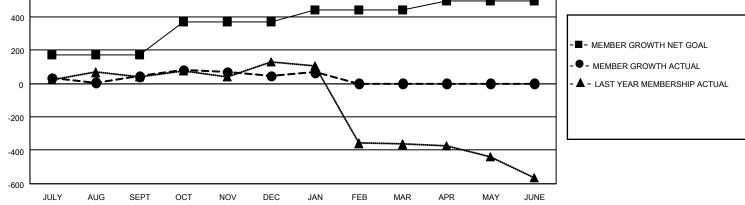

## LOCATION INDIA

District 322C3

Results as of: 1/31/2022

| Clubs                 |               |           |               | Members               |                         |                         |                                                    |
|-----------------------|---------------|-----------|---------------|-----------------------|-------------------------|-------------------------|----------------------------------------------------|
| RESULTS FOR 2021-2022 |               |           |               | RESULTS FOR 2021-2022 |                         |                         |                                                    |
| QUARTER               | NEW CLUB GOAL | NEW CLUBS | DROPPED CLUBS | QUARTER MEN           | MBER GROWTH NET<br>GOAL | MEMBER GROWTH<br>ACTUAL | DROPPED<br>MEMBERS ACTUAL<br>(including transfers) |
| JULY/AUG/SEPT         | 3             | 1         | 5             | JULY/AUG/SEPT         | 170                     | 152                     | 85                                                 |
| OCT/NOV/DEC           | 3             | 1         | 2             | OCT/NOV/DEC           | 200                     | 132                     | 124                                                |
| JAN/FEB/MAR           | 1             | 0         | 0             | JAN/FEB/MAR           | 70                      | 58                      | 18                                                 |
| APR/MAY/JUNE          | 0             | 0         | 0             | APR/MAY/JUNE          | 50                      | 0                       | 0                                                  |