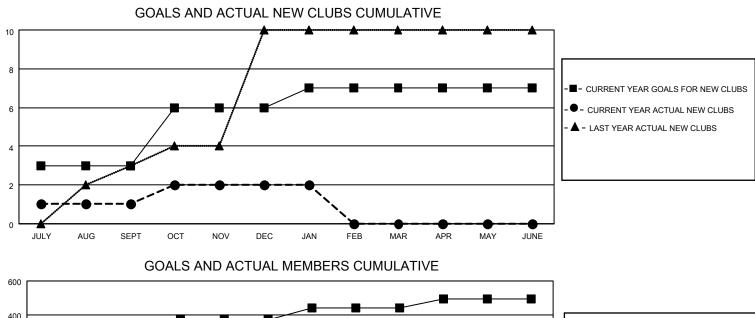

## LOCATION INDIA

District 322C3

Results as of: 1/31/2022

| Clubs                 |               |           |               | Members               |                         |                         |                                                    |
|-----------------------|---------------|-----------|---------------|-----------------------|-------------------------|-------------------------|----------------------------------------------------|
| RESULTS FOR 2021-2022 |               |           |               | RESULTS FOR 2021-2022 |                         |                         |                                                    |
| QUARTER               | NEW CLUB GOAL | NEW CLUBS | DROPPED CLUBS | QUARTER MEN           | MBER GROWTH NET<br>GOAL | MEMBER GROWTH<br>ACTUAL | DROPPED<br>MEMBERS ACTUAL<br>(including transfers) |
| JULY/AUG/SEPT         | 3             | 1         | 5             | JULY/AUG/SEPT         | 170                     | 152                     | 85                                                 |
| OCT/NOV/DEC           | 3             | 1         | 2             | OCT/NOV/DEC           | 200                     | 132                     | 124                                                |
| JAN/FEB/MAR           | 1             | 0         | 0             | JAN/FEB/MAR           | 70                      | 58                      | 18                                                 |
| APR/MAY/JUNE          | 0             | 0         | 0             | APR/MAY/JUNE          | 50                      | 0                       | 0                                                  |